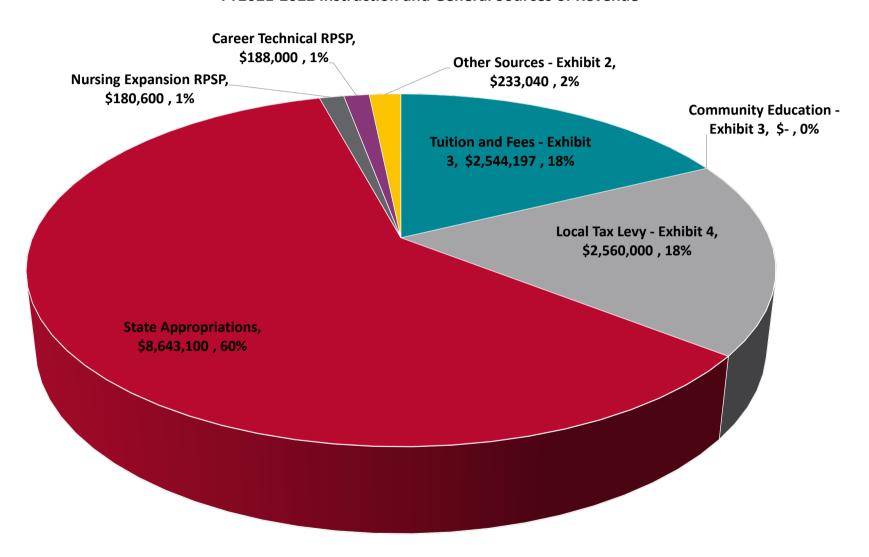

Christy Lee Pope Butler

| Institution / Program (detail listed primarily in HB2 order, numbers in thousands)             | FY21 OPBUD<br>FINAL<br>840,678.1 | FY22 HED Rec<br>839,507.1 | FY22 Exec Rec<br>866,990.2 | \$ Change from<br>FY22 Exec Rec<br>and FY21 OpBud<br>25,312.1 | % Change from<br>FY22 Exec Rec<br>and FY21 OpBud<br>3.0% |
|------------------------------------------------------------------------------------------------|----------------------------------|---------------------------|----------------------------|---------------------------------------------------------------|----------------------------------------------------------|
| SUMMARY BY INSTITUTION (DFA Code)                                                              |                                  |                           |                            |                                                               |                                                          |
| University of New Mexico (952)                                                                 | 218,156.7                        | 219,205.5                 | 220,644.8                  | 2,488.1                                                       | 1.1%                                                     |
| UNM Health Sciences Center (952)                                                               | 98,347.0                         | 97,594.3                  | 98,547.5                   | 200.5                                                         | 0.2%                                                     |
| New Mexico State University (954)  New Mexico Highlands University (956)                       | 202,935.2<br>31,558.6            | 202,330.8<br>31,405.5     | 204,011.6<br>31,716.4      | 1,076.4<br>157.8                                              | 0.5%<br>0.5%                                             |
| Western New Mexico University (958)                                                            | 21,739.3                         | 21,734.6                  | 21,873.2                   | 133.9                                                         | 0.6%                                                     |
| Eastern New Mexico University (960)                                                            | 47,325.6                         | 47,227.9                  | 47,642.4                   | 316.8                                                         | 0.7%                                                     |
| New Mexico Institute of Mining & Technology (962)                                              | 37,833.5                         | 38,361.5                  | 38,808.3                   | 974.8                                                         | 2.5%                                                     |
| Northern New Mexico College (964)                                                              | 11,013.4                         | 11,113.9                  | 11,150.8                   | 137.4                                                         | 1.2%                                                     |
| Santa Fe Community College (966)                                                               | 14,526.8                         | 14,543.6                  | 14,582.9                   | 56.1                                                          | 0.4%                                                     |
| Central New Mexico Community College (968)                                                     | 56,558.8                         | 58,475.8                  | 58,110.3                   | 1,551.5                                                       | 2.7%                                                     |
| Luna Community College (970) Mesalands Community College (972)                                 | 7,884.5<br>4,356.3               | 7,833.6<br>4,328.0        | 7,912.5<br>4,379.3         | 28.0<br>23.0                                                  | 0.4%<br>0.5%                                             |
| New Mexico Junior College (974)                                                                | 6,282.7                          | 6,504.5                   | 6,438.0                    | 155.3                                                         | 2.4%                                                     |
| San Juan College (976)                                                                         | 23,848.3                         | 24,256.1                  | 24,285.8                   | 437.5                                                         | 1.8%                                                     |
| Clovis Community College (977)                                                                 | 9,672.4                          | 9,755.0                   | 9,807.7                    | 135.3                                                         | 1.4%                                                     |
| Subtotal - Universities and Community Colleges                                                 | 792,039.0                        | 794,670.6                 | 799,911.5                  | 7,872.5                                                       | 1.0%                                                     |
| New Mexico Military Institute (978)                                                            | 2,907.2                          | 2,950.8                   | 2,976.8                    | 69.6                                                          | 2.3%                                                     |
| New Mexico School for the Deaf (980)                                                           | 4,208.1                          | 4,119.5                   | 4,208.1                    | (0.0)                                                         | 0.0%                                                     |
| NM School for the Blind & Visually Impaired (979)                                              | 1,474.1                          | 1,435.7                   | 1,474.1                    | (0.0)                                                         | 0.0%                                                     |
| Subtotal - Special Schools                                                                     | 8,589.4                          | 8,506.0                   | 8,659.0                    | 69.6                                                          | 0.8%                                                     |
| Subtotal - University, Community Colleges, Special Schools                                     | 800,628.4                        | 803,176.6                 | 808,570.5                  | 7,942.1                                                       | 1.0%                                                     |
| New Mexico Higher Education Department (950)                                                   | 40,049.7                         | 36,330.5                  | 58,419.7                   | 18,370.0                                                      | 31.4%                                                    |
| TOTAL GENERAL FUND                                                                             | 840,678.1                        | 839,507.1                 | 866,990.2                  | 26,312.1                                                      | 3.0%                                                     |
| SUMMARY BY MAJOR FUNCTION                                                                      | 440.044.0                        | 440.044.0                 | 440.050.0                  | 5,000,0                                                       | 4.40/                                                    |
| University I&G Community College I&G                                                           | 410,914.6<br>183,065.8           | 413,914.2<br>188,345.1    | 416,852.6<br>188,369.9     | 5,938.0<br>5,304.1                                            | 1.4%<br>2.8%                                             |
| UNM/HSC I&G                                                                                    | 59,417.5                         | 59,409.7                  | 60,019.9                   | 5,304.1                                                       | 1.0%                                                     |
| Special Schools                                                                                | 8,257.4                          | 8,187.3                   | 8,327.0                    | 69.6                                                          | 0.8%                                                     |
| Nursing Programs                                                                               | 9,726.0                          | 9,337.2                   | 9,415.1                    | (310.9)                                                       | -3.3%                                                    |
| Dental Programs                                                                                | 452.1                            | 434.0                     | 437.6                      | (14.5)                                                        | -3.3%                                                    |
| Education programs - early childhood and teacher education                                     | 2,211.4                          | 2,122.9                   | 2,140.9                    | (70.5)                                                        | -3.3%                                                    |
| Athletics                                                                                      | 16,196.7                         | 15,548.8                  | 15,688.9                   | (507.8)                                                       | -3.2%                                                    |
| Behavioral Health Related Programs                                                             | 9,825.9                          | 9,432.8                   | 9,511.3                    | (314.6)                                                       | -3.3%                                                    |
| Other Health Related Programs  Veterans Programs                                               | 25,546.0<br>401.9                | 24,524.1<br>385.8         | 24,728.5<br>389.1          | (817.5)<br>(12.8)                                             | -3.3%<br>-3.3%                                           |
| Educational Television                                                                         | 3,113.5                          | 2,989.0                   | 3,013.9                    | (99.6)                                                        | -3.3%                                                    |
| NMHED - P505                                                                                   | 15,520.2                         | 11,801.0                  | 12,890.2                   | (2,630.0)                                                     | -20.4%                                                   |
| NMHED - P506                                                                                   | 19,529.5                         | 19,529.5                  | 19,529.5                   | 0.0                                                           | 0.0%                                                     |
| NMHED - P508                                                                                   | 5,000.0                          | 5,000.0                   | 26,000.0                   | 21,000.0                                                      | 80.8%                                                    |
| Dual Credit I&G Adjustment FY21                                                                | 1,913.7                          | -                         | -                          | (1,913.7)                                                     | 0.0%                                                     |
| Research I&G Adjustment FY21                                                                   | -                                |                           |                            | -                                                             | 0.0%                                                     |
| Other programs                                                                                 | 69,585.9                         | 68,545.7                  | 69,675.8                   | 89.9                                                          | 0.1%<br><b>3.0%</b>                                      |
| TOTAL GENERAL FUND                                                                             | 840,678.1                        | 839,507.1                 | 866,990.2                  | 26,312.1                                                      | 3.0%                                                     |
| HIGHER EDUCATION DEPARTMENT:                                                                   |                                  |                           |                            |                                                               |                                                          |
|                                                                                                | 15,520.2                         | 11 001 0                  | 12.890.2                   | (2,630.0)                                                     | -20.4%                                                   |
| Subtotal P505 - Policy Dev & Instit Financial Oversight  Subtotal P506 - Student Financial Aid | 15,520.2                         | 11,801.0<br>19,529.5      | 12,890.2                   | (2,630.0)                                                     | -20.4%<br>0.0%                                           |
| Subtotal P508 - Student Financial Aid Subtotal P508 - Opportunity Scholarship                  | 5,000.0                          | 5.000.0                   | 26,000.0                   | 21,000.0                                                      |                                                          |
|                                                                                                | 5,000.0<br><b>40,049.7</b>       | 36,330.5                  | 58,419.7                   |                                                               | 80.8%                                                    |
| Total NMHED                                                                                    | 40,049.7                         | 36,330.5                  | 58,419.7                   | 18,370.0                                                      | 31.4%                                                    |
| WWW.EDOUTY OF MENUNCA                                                                          |                                  |                           |                            |                                                               |                                                          |
| UNIVERSITY OF NEW MEXICO                                                                       |                                  | 40= -00 :                 | 400 max =                  | 10.010.01                                                     |                                                          |
| Main Campus - Instruction and General                                                          | 191,410.3                        | 187,582.1                 | 188,791.9                  | (2,618.4)                                                     | -1.4%                                                    |
| CARES Act Institutional Funding Adjustment Athletics                                           | ( <b>5,236.9</b> )<br>3.776.9    | 3.625.8                   | 3.656.0                    | (120.9)                                                       | -3.3%                                                    |
| Educational Television                                                                         | 1,047.0                          | 1,005.1                   | 1,013.5                    | (33.5)                                                        | -3.3%                                                    |
| New FY20 - Judicial Education Center                                                           | 376.0                            | 361.0                     | 364.0                      | (12.0)                                                        | -3.3%                                                    |
| Gallup Branch - Instruction and General                                                        | 8,637.3                          | 8,470.2                   | 8,525.0                    | (112.3)                                                       | -1.3%                                                    |
| CARES Act Institutional Funding Adjustment                                                     | (236.3)                          |                           |                            |                                                               |                                                          |
| Dual-Credit Adjustment                                                                         | 5.8                              |                           | -                          | (5.8)                                                         | #DIV/0!                                                  |
| Los Alamos Branch - Instruction and General                                                    | 1,850.5                          | 1,837.5                   | 1,849.7                    | (0.8)                                                         | 0.0%                                                     |
| CARES Act Institutional Funding Adjustment                                                     | (50.6)                           |                           |                            | (04.5)                                                        | #DIV//01                                                 |
| Dual-Credit Adjustment  Valencia Branch - Instruction and General                              | 24.5<br><b>5,604.9</b>           | 5,596.8                   | 5,634.4                    | (24.5)<br><b>29.5</b>                                         | #DIV/0!<br><b>0.5%</b>                                   |
| CARES Act Institutional Funding Adjustment                                                     | (153.3)                          | 3,330.0                   | 3,034.4                    | 29.5                                                          | 0.3%                                                     |
| Dual-Credit Adjustment                                                                         | 106.1                            |                           | =                          | (106.1)                                                       | #DIV/0!                                                  |
| Taos Branch - Instruction and General                                                          | 3,683.5                          | 3,693.5                   | 3,718.5                    | 35.0                                                          | 0.9%                                                     |
| CARES Act Institutional Funding Adjustment                                                     | (100.8)                          |                           |                            |                                                               |                                                          |
|                                                                                                | -                                |                           | -                          |                                                               |                                                          |