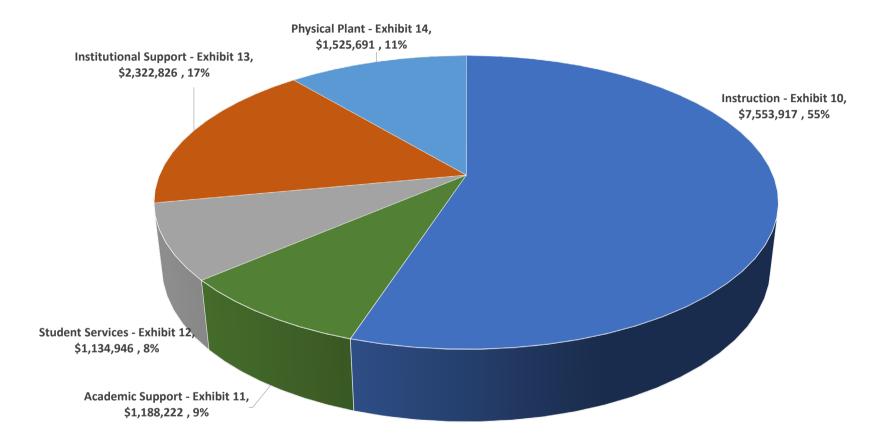

Christy Lee Pope Butler

| Institution / Program (detail listed primarily in HB2 order, numbers in thousands)             | FY21 OPBUD<br>FINAL<br>840,678.1 | FY22 HED Rec<br>839,507.1 | FY22 Exec Rec<br>866,990.2 | \$ Change from<br>FY22 Exec Rec<br>and FY21 OpBud<br>25,312.1 | % Change from<br>FY22 Exec Rec<br>and FY21 OpBud<br>3.0% |
|------------------------------------------------------------------------------------------------|----------------------------------|---------------------------|----------------------------|---------------------------------------------------------------|----------------------------------------------------------|
| SUMMARY BY INSTITUTION (DFA Code)                                                              |                                  |                           |                            |                                                               |                                                          |
| University of New Mexico (952)                                                                 | 218,156.7                        | 219,205.5                 | 220,644.8                  | 2,488.1                                                       | 1.1%                                                     |
| UNM Health Sciences Center (952)                                                               | 98,347.0                         | 97,594.3                  | 98,547.5                   | 200.5                                                         | 0.2%                                                     |
| New Mexico State University (954)  New Mexico Highlands University (956)                       | 202,935.2<br>31,558.6            | 202,330.8<br>31,405.5     | 204,011.6<br>31,716.4      | 1,076.4<br>157.8                                              | 0.5%<br>0.5%                                             |
| Western New Mexico University (958)                                                            | 21,739.3                         | 21,734.6                  | 21,873.2                   | 133.9                                                         | 0.6%                                                     |
| Eastern New Mexico University (960)                                                            | 47,325.6                         | 47,227.9                  | 47,642.4                   | 316.8                                                         | 0.7%                                                     |
| New Mexico Institute of Mining & Technology (962)                                              | 37,833.5                         | 38,361.5                  | 38,808.3                   | 974.8                                                         | 2.5%                                                     |
| Northern New Mexico College (964)                                                              | 11,013.4                         | 11,113.9                  | 11,150.8                   | 137.4                                                         | 1.2%                                                     |
| Santa Fe Community College (966)                                                               | 14,526.8                         | 14,543.6                  | 14,582.9                   | 56.1                                                          | 0.4%                                                     |
| Central New Mexico Community College (968)                                                     | 56,558.8                         | 58,475.8                  | 58,110.3                   | 1,551.5                                                       | 2.7%                                                     |
| Luna Community College (970) Mesalands Community College (972)                                 | 7,884.5<br>4,356.3               | 7,833.6<br>4,328.0        | 7,912.5<br>4,379.3         | 28.0<br>23.0                                                  | 0.4%<br>0.5%                                             |
| New Mexico Junior College (974)                                                                | 6,282.7                          | 6,504.5                   | 6,438.0                    | 155.3                                                         | 2.4%                                                     |
| San Juan College (976)                                                                         | 23,848.3                         | 24,256.1                  | 24,285.8                   | 437.5                                                         | 1.8%                                                     |
| Clovis Community College (977)                                                                 | 9,672.4                          | 9,755.0                   | 9,807.7                    | 135.3                                                         | 1.4%                                                     |
| Subtotal - Universities and Community Colleges                                                 | 792,039.0                        | 794,670.6                 | 799,911.5                  | 7,872.5                                                       | 1.0%                                                     |
| New Mexico Military Institute (978)                                                            | 2,907.2                          | 2,950.8                   | 2,976.8                    | 69.6                                                          | 2.3%                                                     |
| New Mexico School for the Deaf (980)                                                           | 4,208.1                          | 4,119.5                   | 4,208.1                    | (0.0)                                                         | 0.0%                                                     |
| NM School for the Blind & Visually Impaired (979)                                              | 1,474.1                          | 1,435.7                   | 1,474.1                    | (0.0)                                                         | 0.0%                                                     |
| Subtotal - Special Schools                                                                     | 8,589.4                          | 8,506.0                   | 8,659.0                    | 69.6                                                          | 0.8%                                                     |
| Subtotal - University, Community Colleges, Special Schools                                     | 800,628.4                        | 803,176.6                 | 808,570.5                  | 7,942.1                                                       | 1.0%                                                     |
| New Mexico Higher Education Department (950)                                                   | 40,049.7                         | 36,330.5                  | 58,419.7                   | 18,370.0                                                      | 31.4%                                                    |
| TOTAL GENERAL FUND                                                                             | 840,678.1                        | 839,507.1                 | 866,990.2                  | 26,312.1                                                      | 3.0%                                                     |
| SUMMARY BY MAJOR FUNCTION                                                                      | 440.044.0                        | 440.044.0                 | 440.050.0                  | 5,000,0                                                       | 4.40/                                                    |
| University I&G Community College I&G                                                           | 410,914.6<br>183,065.8           | 413,914.2<br>188,345.1    | 416,852.6<br>188,369.9     | 5,938.0<br>5,304.1                                            | 1.4%<br>2.8%                                             |
| UNM/HSC I&G                                                                                    | 59,417.5                         | 59,409.7                  | 60,019.9                   | 5,304.1                                                       | 1.0%                                                     |
| Special Schools                                                                                | 8,257.4                          | 8,187.3                   | 8,327.0                    | 69.6                                                          | 0.8%                                                     |
| Nursing Programs                                                                               | 9,726.0                          | 9,337.2                   | 9,415.1                    | (310.9)                                                       | -3.3%                                                    |
| Dental Programs                                                                                | 452.1                            | 434.0                     | 437.6                      | (14.5)                                                        | -3.3%                                                    |
| Education programs - early childhood and teacher education                                     | 2,211.4                          | 2,122.9                   | 2,140.9                    | (70.5)                                                        | -3.3%                                                    |
| Athletics                                                                                      | 16,196.7                         | 15,548.8                  | 15,688.9                   | (507.8)                                                       | -3.2%                                                    |
| Behavioral Health Related Programs                                                             | 9,825.9                          | 9,432.8                   | 9,511.3                    | (314.6)                                                       | -3.3%                                                    |
| Other Health Related Programs  Veterans Programs                                               | 25,546.0<br>401.9                | 24,524.1<br>385.8         | 24,728.5<br>389.1          | (817.5)<br>(12.8)                                             | -3.3%<br>-3.3%                                           |
| Educational Television                                                                         | 3,113.5                          | 2,989.0                   | 3,013.9                    | (99.6)                                                        | -3.3%                                                    |
| NMHED - P505                                                                                   | 15,520.2                         | 11,801.0                  | 12,890.2                   | (2,630.0)                                                     | -20.4%                                                   |
| NMHED - P506                                                                                   | 19,529.5                         | 19,529.5                  | 19,529.5                   | 0.0                                                           | 0.0%                                                     |
| NMHED - P508                                                                                   | 5,000.0                          | 5,000.0                   | 26,000.0                   | 21,000.0                                                      | 80.8%                                                    |
| Dual Credit I&G Adjustment FY21                                                                | 1,913.7                          | -                         | -                          | (1,913.7)                                                     | 0.0%                                                     |
| Research I&G Adjustment FY21                                                                   | -                                |                           |                            | -                                                             | 0.0%                                                     |
| Other programs                                                                                 | 69,585.9                         | 68,545.7                  | 69,675.8                   | 89.9                                                          | 0.1%<br><b>3.0%</b>                                      |
| TOTAL GENERAL FUND                                                                             | 840,678.1                        | 839,507.1                 | 866,990.2                  | 26,312.1                                                      | 3.0%                                                     |
| HIGHER EDUCATION DEPARTMENT:                                                                   |                                  |                           |                            |                                                               |                                                          |
|                                                                                                | 15,520.2                         | 11 001 0                  | 12.890.2                   | (2,630.0)                                                     | -20.4%                                                   |
| Subtotal P505 - Policy Dev & Instit Financial Oversight  Subtotal P506 - Student Financial Aid | 15,520.2                         | 11,801.0<br>19,529.5      | 12,890.2                   | (2,630.0)                                                     | -20.4%<br>0.0%                                           |
| Subtotal P508 - Student Financial Aid Subtotal P508 - Opportunity Scholarship                  | 5,000.0                          | 5.000.0                   | 26,000.0                   | 21,000.0                                                      |                                                          |
|                                                                                                | 5,000.0<br><b>40,049.7</b>       | 36,330.5                  | 58,419.7                   |                                                               | 80.8%                                                    |
| Total NMHED                                                                                    | 40,049.7                         | 36,330.5                  | 58,419.7                   | 18,370.0                                                      | 31.4%                                                    |
| WWW.EDOUTY OF MENUNCA                                                                          |                                  |                           |                            |                                                               |                                                          |
| UNIVERSITY OF NEW MEXICO                                                                       |                                  | 40= -00 :                 | 400 max =                  | 10.010.01                                                     |                                                          |
| Main Campus - Instruction and General                                                          | 191,410.3                        | 187,582.1                 | 188,791.9                  | (2,618.4)                                                     | -1.4%                                                    |
| CARES Act Institutional Funding Adjustment Athletics                                           | ( <b>5,236.9</b> )<br>3.776.9    | 3.625.8                   | 3.656.0                    | (120.9)                                                       | -3.3%                                                    |
| Educational Television                                                                         | 1,047.0                          | 1,005.1                   | 1,013.5                    | (33.5)                                                        | -3.3%                                                    |
| New FY20 - Judicial Education Center                                                           | 376.0                            | 361.0                     | 364.0                      | (12.0)                                                        | -3.3%                                                    |
| Gallup Branch - Instruction and General                                                        | 8,637.3                          | 8,470.2                   | 8,525.0                    | (112.3)                                                       | -1.3%                                                    |
| CARES Act Institutional Funding Adjustment                                                     | (236.3)                          |                           |                            |                                                               |                                                          |
| Dual-Credit Adjustment                                                                         | 5.8                              |                           | -                          | (5.8)                                                         | #DIV/0!                                                  |
| Los Alamos Branch - Instruction and General                                                    | 1,850.5                          | 1,837.5                   | 1,849.7                    | (0.8)                                                         | 0.0%                                                     |
| CARES Act Institutional Funding Adjustment                                                     | (50.6)                           |                           |                            | (04.5)                                                        | #DIV//01                                                 |
| Dual-Credit Adjustment  Valencia Branch - Instruction and General                              | 24.5<br><b>5,604.9</b>           | 5,596.8                   | 5,634.4                    | (24.5)<br><b>29.5</b>                                         | #DIV/0!<br><b>0.5%</b>                                   |
| CARES Act Institutional Funding Adjustment                                                     | (153.3)                          | 3,330.0                   | 3,034.4                    | 29.5                                                          | 0.3%                                                     |
| Dual-Credit Adjustment                                                                         | 106.1                            |                           | =                          | (106.1)                                                       | #DIV/0!                                                  |
| Taos Branch - Instruction and General                                                          | 3,683.5                          | 3,693.5                   | 3,718.5                    | 35.0                                                          | 0.9%                                                     |
| CARES Act Institutional Funding Adjustment                                                     | (100.8)                          |                           |                            |                                                               |                                                          |
|                                                                                                | -                                |                           | -                          |                                                               |                                                          |