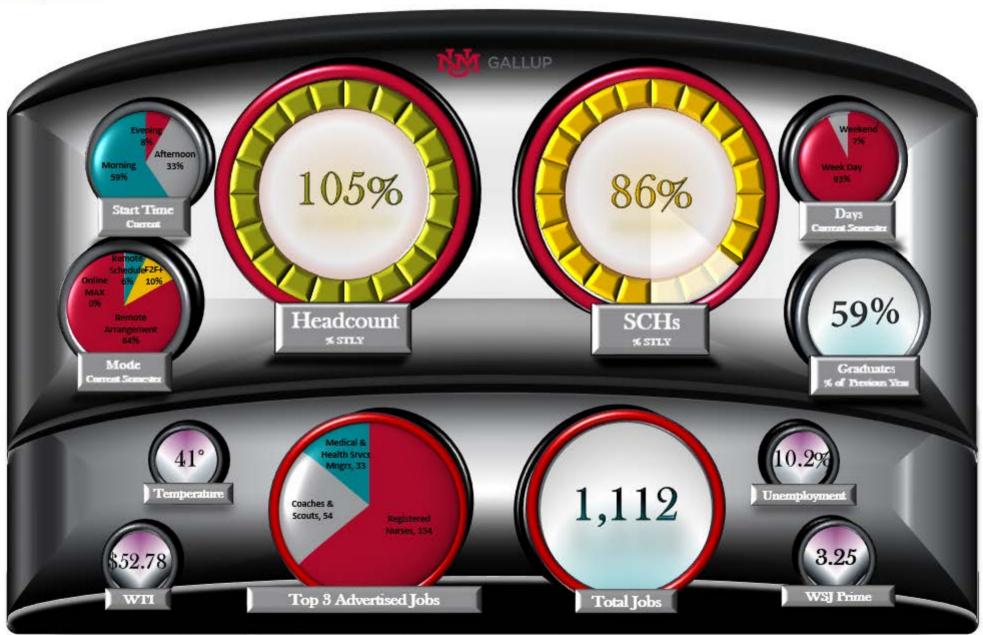

|
| Contracts and Grants - Exhibit 1         | Ś   | 1,754,030                       | Ś  | 1,754,030               | \$ | _                   | 0.00%   |                  |                  |                  |
| Total Restricted Expenditures            | \$  | 1,754,030                       | \$ | 1,754,030               | \$ |                     | 0.00%   |                  |                  |                  |
| ·                                        |     |                                 |    |                         |    |                     |         |                  |                  |                  |



# FY2021-2022 Instruction and General Sources of Revenue





# FY2021-2022 Instruction and General Expenditures





# FY2021-2022 Expenditures