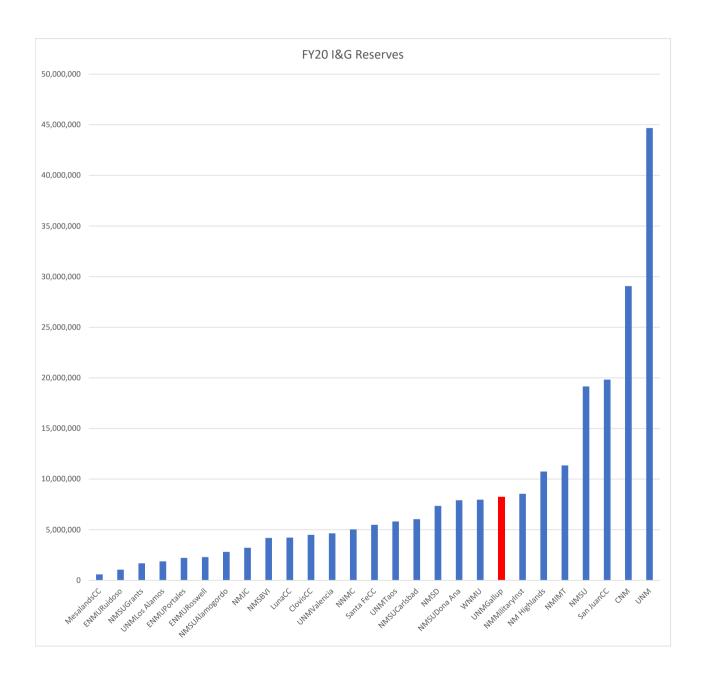

Christy Lee Pope Butler

| Institution / Program (detail listed primarily in HB2 order, numbers in thousands)             | FY21 OPBUD<br>FINAL<br>840,678.1 | FY22 HED Rec<br>839,507.1 | FY22 Exec Rec<br>866,990.2 | \$ Change from<br>FY22 Exec Rec<br>and FY21 OpBud<br>25,312.1 | % Change from<br>FY22 Exec Rec<br>and FY21 OpBud<br>3.0% |
|------------------------------------------------------------------------------------------------|----------------------------------|---------------------------|----------------------------|---------------------------------------------------------------|----------------------------------------------------------|
| SUMMARY BY INSTITUTION (DFA Code)                                                              |                                  |                           |                            |                                                               |                                                          |
| University of New Mexico (952)                                                                 | 218,156.7                        | 219,205.5                 | 220,644.8                  | 2,488.1                                                       | 1.1%                                                     |
| UNM Health Sciences Center (952)                                                               | 98,347.0                         | 97,594.3                  | 98,547.5                   | 200.5                                                         | 0.2%                                                     |
| New Mexico State University (954)  New Mexico Highlands University (956)                       | 202,935.2<br>31,558.6            | 202,330.8<br>31,405.5     | 204,011.6<br>31,716.4      | 1,076.4<br>157.8                                              | 0.5%<br>0.5%                                             |
| Western New Mexico University (958)                                                            | 21,739.3                         | 21,734.6                  | 21,873.2                   | 133.9                                                         | 0.6%                                                     |
| Eastern New Mexico University (960)                                                            | 47,325.6                         | 47,227.9                  | 47,642.4                   | 316.8                                                         | 0.7%                                                     |
| New Mexico Institute of Mining & Technology (962)                                              | 37,833.5                         | 38,361.5                  | 38,808.3                   | 974.8                                                         | 2.5%                                                     |
| Northern New Mexico College (964)                                                              | 11,013.4                         | 11,113.9                  | 11,150.8                   | 137.4                                                         | 1.2%                                                     |
| Santa Fe Community College (966)                                                               | 14,526.8                         | 14,543.6                  | 14,582.9                   | 56.1                                                          | 0.4%                                                     |
| Central New Mexico Community College (968)                                                     | 56,558.8                         | 58,475.8                  | 58,110.3                   | 1,551.5                                                       | 2.7%                                                     |
| Luna Community College (970) Mesalands Community College (972)                                 | 7,884.5<br>4,356.3               | 7,833.6<br>4,328.0        | 7,912.5<br>4,379.3         | 28.0<br>23.0                                                  | 0.4%<br>0.5%                                             |
| New Mexico Junior College (974)                                                                | 6,282.7                          | 6,504.5                   | 6,438.0                    | 155.3                                                         | 2.4%                                                     |
| San Juan College (976)                                                                         | 23,848.3                         | 24,256.1                  | 24,285.8                   | 437.5                                                         | 1.8%                                                     |
| Clovis Community College (977)                                                                 | 9,672.4                          | 9,755.0                   | 9,807.7                    | 135.3                                                         | 1.4%                                                     |
| Subtotal - Universities and Community Colleges                                                 | 792,039.0                        | 794,670.6                 | 799,911.5                  | 7,872.5                                                       | 1.0%                                                     |
| New Mexico Military Institute (978)                                                            | 2,907.2                          | 2,950.8                   | 2,976.8                    | 69.6                                                          | 2.3%                                                     |
| New Mexico School for the Deaf (980)                                                           | 4,208.1                          | 4,119.5                   | 4,208.1                    | (0.0)                                                         | 0.0%                                                     |
| NM School for the Blind & Visually Impaired (979)                                              | 1,474.1                          | 1,435.7                   | 1,474.1                    | (0.0)                                                         | 0.0%                                                     |
| Subtotal - Special Schools                                                                     | 8,589.4                          | 8,506.0                   | 8,659.0                    | 69.6                                                          | 0.8%                                                     |
| Subtotal - University, Community Colleges, Special Schools                                     | 800,628.4                        | 803,176.6                 | 808,570.5                  | 7,942.1                                                       | 1.0%                                                     |
| New Mexico Higher Education Department (950)                                                   | 40,049.7                         | 36,330.5                  | 58,419.7                   | 18,370.0                                                      | 31.4%                                                    |
| TOTAL GENERAL FUND                                                                             | 840,678.1                        | 839,507.1                 | 866,990.2                  | 26,312.1                                                      | 3.0%                                                     |
| SUMMARY BY MAJOR FUNCTION                                                                      | 440.044.0                        | 440.044.0                 | 440.050.0                  | 5,000,0                                                       | 4.40/                                                    |
| University I&G Community College I&G                                                           | 410,914.6<br>183,065.8           | 413,914.2<br>188,345.1    | 416,852.6<br>188,369.9     | 5,938.0<br>5,304.1                                            | 1.4%<br>2.8%                                             |
| UNM/HSC I&G                                                                                    | 59,417.5                         | 59,409.7                  | 60,019.9                   | 5,304.1                                                       | 1.0%                                                     |
| Special Schools                                                                                | 8,257.4                          | 8,187.3                   | 8,327.0                    | 69.6                                                          | 0.8%                                                     |
| Nursing Programs                                                                               | 9,726.0                          | 9,337.2                   | 9,415.1                    | (310.9)                                                       | -3.3%                                                    |
| Dental Programs                                                                                | 452.1                            | 434.0                     | 437.6                      | (14.5)                                                        | -3.3%                                                    |
| Education programs - early childhood and teacher education                                     | 2,211.4                          | 2,122.9                   | 2,140.9                    | (70.5)                                                        | -3.3%                                                    |
| Athletics                                                                                      | 16,196.7                         | 15,548.8                  | 15,688.9                   | (507.8)                                                       | -3.2%                                                    |
| Behavioral Health Related Programs                                                             | 9,825.9                          | 9,432.8                   | 9,511.3                    | (314.6)                                                       | -3.3%                                                    |
| Other Health Related Programs  Veterans Programs                                               | 25,546.0<br>401.9                | 24,524.1<br>385.8         | 24,728.5<br>389.1          | (817.5)<br>(12.8)                                             | -3.3%<br>-3.3%                                           |
| Educational Television                                                                         | 3,113.5                          | 2,989.0                   | 3,013.9                    | (99.6)                                                        | -3.3%                                                    |
| NMHED - P505                                                                                   | 15,520.2                         | 11,801.0                  | 12,890.2                   | (2,630.0)                                                     | -20.4%                                                   |
| NMHED - P506                                                                                   | 19,529.5                         | 19,529.5                  | 19,529.5                   | 0.0                                                           | 0.0%                                                     |
| NMHED - P508                                                                                   | 5,000.0                          | 5,000.0                   | 26,000.0                   | 21,000.0                                                      | 80.8%                                                    |
| Dual Credit I&G Adjustment FY21                                                                | 1,913.7                          | -                         | -                          | (1,913.7)                                                     | 0.0%                                                     |
| Research I&G Adjustment FY21                                                                   | -                                |                           |                            | -                                                             | 0.0%                                                     |
| Other programs                                                                                 | 69,585.9                         | 68,545.7                  | 69,675.8                   | 89.9                                                          | 0.1%<br><b>3.0%</b>                                      |
| TOTAL GENERAL FUND                                                                             | 840,678.1                        | 839,507.1                 | 866,990.2                  | 26,312.1                                                      | 3.0%                                                     |
| HIGHER EDUCATION DEPARTMENT:                                                                   |                                  |                           |                            |                                                               |                                                          |
|                                                                                                | 15,520.2                         | 11 001 0                  | 12.890.2                   | (2,630.0)                                                     | -20.4%                                                   |
| Subtotal P505 - Policy Dev & Instit Financial Oversight  Subtotal P506 - Student Financial Aid | 15,520.2                         | 11,801.0<br>19,529.5      | 12,890.2                   | (2,630.0)                                                     | -20.4%<br>0.0%                                           |
| Subtotal P508 - Student Financial Aid Subtotal P508 - Opportunity Scholarship                  | 5,000.0                          | 5.000.0                   | 26,000.0                   | 21,000.0                                                      |                                                          |
|                                                                                                | 5,000.0<br><b>40,049.7</b>       | 36,330.5                  | 58,419.7                   |                                                               | 80.8%                                                    |
| Total NMHED                                                                                    | 40,049.7                         | 36,330.5                  | 58,419.7                   | 18,370.0                                                      | 31.4%                                                    |
| WWW.EDOUTY OF MENUNCA                                                                          |                                  |                           |                            |                                                               |                                                          |
| UNIVERSITY OF NEW MEXICO                                                                       |                                  | 40= -00 :                 | 400 max =                  | 10.010.01                                                     |                                                          |
| Main Campus - Instruction and General                                                          | 191,410.3                        | 187,582.1                 | 188,791.9                  | (2,618.4)                                                     | -1.4%                                                    |
| CARES Act Institutional Funding Adjustment Athletics                                           | ( <b>5,236.9</b> )<br>3.776.9    | 3.625.8                   | 3.656.0                    | (120.9)                                                       | -3.3%                                                    |
| Educational Television                                                                         | 1,047.0                          | 1,005.1                   | 1,013.5                    | (33.5)                                                        | -3.3%                                                    |
| New FY20 - Judicial Education Center                                                           | 376.0                            | 361.0                     | 364.0                      | (12.0)                                                        | -3.3%                                                    |
| Gallup Branch - Instruction and General                                                        | 8,637.3                          | 8,470.2                   | 8,525.0                    | (112.3)                                                       | -1.3%                                                    |
| CARES Act Institutional Funding Adjustment                                                     | (236.3)                          |                           |                            |                                                               |                                                          |
| Dual-Credit Adjustment                                                                         | 5.8                              |                           | -                          | (5.8)                                                         | #DIV/0!                                                  |
| Los Alamos Branch - Instruction and General                                                    | 1,850.5                          | 1,837.5                   | 1,849.7                    | (0.8)                                                         | 0.0%                                                     |
| CARES Act Institutional Funding Adjustment                                                     | (50.6)                           |                           |                            | (04.5)                                                        | #DIV//01                                                 |
| Dual-Credit Adjustment  Valencia Branch - Instruction and General                              | 24.5<br><b>5,604.9</b>           | 5,596.8                   | 5,634.4                    | (24.5)<br><b>29.5</b>                                         | #DIV/0!<br><b>0.5%</b>                                   |
| CARES Act Institutional Funding Adjustment                                                     | (153.3)                          | 3,330.0                   | 3,034.4                    | 29.5                                                          | 0.3%                                                     |
| Dual-Credit Adjustment                                                                         | 106.1                            |                           | =                          | (106.1)                                                       | #DIV/0!                                                  |
| Taos Branch - Instruction and General                                                          | 3,683.5                          | 3,693.5                   | 3,718.5                    | 35.0                                                          | 0.9%                                                     |
| CARES Act Institutional Funding Adjustment                                                     | (100.8)                          |                           |                            |                                                               |                                                          |
|                                                                                                | -                                |                           | -                          |                                                               |                                                          |