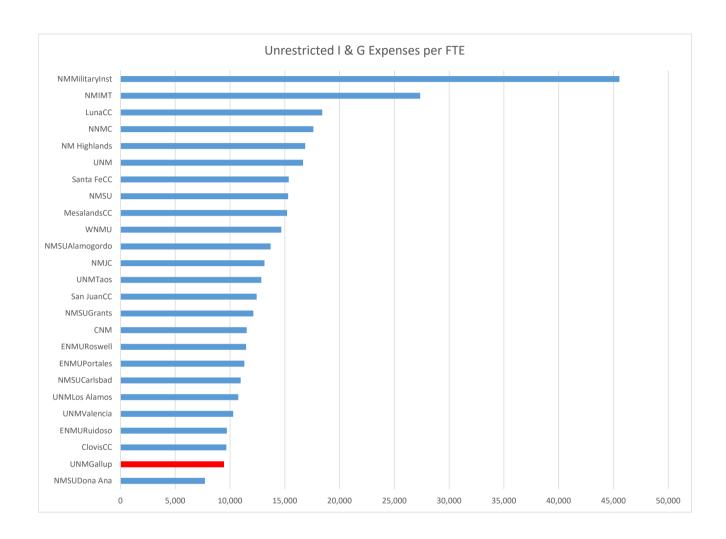

Christy Lee Pope Butler

| Institution / Program (detail listed primarily in HB2 order, numbers in thousands)             | FY21 OPBUD<br>FINAL<br>840,678.1 | FY22 HED Rec<br>839,507.1 | FY22 Exec Rec<br>866,990.2 | \$ Change from<br>FY22 Exec Rec<br>and FY21 OpBud<br>25,312.1 | % Change from<br>FY22 Exec Rec<br>and FY21 OpBud<br>3.0% |
|------------------------------------------------------------------------------------------------|----------------------------------|---------------------------|----------------------------|---------------------------------------------------------------|----------------------------------------------------------|
| SUMMARY BY INSTITUTION (DFA Code)                                                              |                                  |                           |                            |                                                               |                                                          |
| University of New Mexico (952)                                                                 | 218,156.7                        | 219,205.5                 | 220,644.8                  | 2,488.1                                                       | 1.1%                                                     |
| UNM Health Sciences Center (952)                                                               | 98,347.0                         | 97,594.3                  | 98,547.5                   | 200.5                                                         | 0.2%                                                     |
| New Mexico State University (954)  New Mexico Highlands University (956)                       | 202,935.2<br>31,558.6            | 202,330.8<br>31,405.5     | 204,011.6<br>31,716.4      | 1,076.4<br>157.8                                              | 0.5%<br>0.5%                                             |
| Western New Mexico University (958)                                                            | 21,739.3                         | 21,734.6                  | 21,873.2                   | 133.9                                                         | 0.6%                                                     |
| Eastern New Mexico University (960)                                                            | 47,325.6                         | 47,227.9                  | 47,642.4                   | 316.8                                                         | 0.7%                                                     |
| New Mexico Institute of Mining & Technology (962)                                              | 37,833.5                         | 38,361.5                  | 38,808.3                   | 974.8                                                         | 2.5%                                                     |
| Northern New Mexico College (964)                                                              | 11,013.4                         | 11,113.9                  | 11,150.8                   | 137.4                                                         | 1.2%                                                     |
| Santa Fe Community College (966)                                                               | 14,526.8                         | 14,543.6                  | 14,582.9                   | 56.1                                                          | 0.4%                                                     |
| Central New Mexico Community College (968)                                                     | 56,558.8                         | 58,475.8                  | 58,110.3                   | 1,551.5                                                       | 2.7%                                                     |
| Luna Community College (970) Mesalands Community College (972)                                 | 7,884.5<br>4,356.3               | 7,833.6<br>4,328.0        | 7,912.5<br>4,379.3         | 28.0<br>23.0                                                  | 0.4%<br>0.5%                                             |
| New Mexico Junior College (974)                                                                | 6,282.7                          | 6,504.5                   | 6,438.0                    | 155.3                                                         | 2.4%                                                     |
| San Juan College (976)                                                                         | 23,848.3                         | 24,256.1                  | 24,285.8                   | 437.5                                                         | 1.8%                                                     |
| Clovis Community College (977)                                                                 | 9,672.4                          | 9,755.0                   | 9,807.7                    | 135.3                                                         | 1.4%                                                     |
| Subtotal - Universities and Community Colleges                                                 | 792,039.0                        | 794,670.6                 | 799,911.5                  | 7,872.5                                                       | 1.0%                                                     |
| New Mexico Military Institute (978)                                                            | 2,907.2                          | 2,950.8                   | 2,976.8                    | 69.6                                                          | 2.3%                                                     |
| New Mexico School for the Deaf (980)                                                           | 4,208.1                          | 4,119.5                   | 4,208.1                    | (0.0)                                                         | 0.0%                                                     |
| NM School for the Blind & Visually Impaired (979)                                              | 1,474.1                          | 1,435.7                   | 1,474.1                    | (0.0)                                                         | 0.0%                                                     |
| Subtotal - Special Schools                                                                     | 8,589.4                          | 8,506.0                   | 8,659.0                    | 69.6                                                          | 0.8%                                                     |
| Subtotal - University, Community Colleges, Special Schools                                     | 800,628.4                        | 803,176.6                 | 808,570.5                  | 7,942.1                                                       | 1.0%                                                     |
| New Mexico Higher Education Department (950)                                                   | 40,049.7                         | 36,330.5                  | 58,419.7                   | 18,370.0                                                      | 31.4%                                                    |
| TOTAL GENERAL FUND                                                                             | 840,678.1                        | 839,507.1                 | 866,990.2                  | 26,312.1                                                      | 3.0%                                                     |
| SUMMARY BY MAJOR FUNCTION                                                                      | 440.044.0                        | 440.044.0                 | 440.050.0                  | 5,000,0                                                       | 4.40/                                                    |
| University I&G Community College I&G                                                           | 410,914.6<br>183,065.8           | 413,914.2<br>188,345.1    | 416,852.6<br>188,369.9     | 5,938.0<br>5,304.1                                            | 1.4%<br>2.8%                                             |
| UNM/HSC I&G                                                                                    | 59,417.5                         | 59,409.7                  | 60,019.9                   | 5,304.1                                                       | 1.0%                                                     |
| Special Schools                                                                                | 8,257.4                          | 8,187.3                   | 8,327.0                    | 69.6                                                          | 0.8%                                                     |
| Nursing Programs                                                                               | 9,726.0                          | 9,337.2                   | 9,415.1                    | (310.9)                                                       | -3.3%                                                    |
| Dental Programs                                                                                | 452.1                            | 434.0                     | 437.6                      | (14.5)                                                        | -3.3%                                                    |
| Education programs - early childhood and teacher education                                     | 2,211.4                          | 2,122.9                   | 2,140.9                    | (70.5)                                                        | -3.3%                                                    |
| Athletics                                                                                      | 16,196.7                         | 15,548.8                  | 15,688.9                   | (507.8)                                                       | -3.2%                                                    |
| Behavioral Health Related Programs                                                             | 9,825.9                          | 9,432.8                   | 9,511.3                    | (314.6)                                                       | -3.3%                                                    |
| Other Health Related Programs  Veterans Programs                                               | 25,546.0<br>401.9                | 24,524.1<br>385.8         | 24,728.5<br>389.1          | (817.5)<br>(12.8)                                             | -3.3%<br>-3.3%                                           |
| Educational Television                                                                         | 3,113.5                          | 2,989.0                   | 3,013.9                    | (99.6)                                                        | -3.3%                                                    |
| NMHED - P505                                                                                   | 15,520.2                         | 11,801.0                  | 12,890.2                   | (2,630.0)                                                     | -20.4%                                                   |
| NMHED - P506                                                                                   | 19,529.5                         | 19,529.5                  | 19,529.5                   | 0.0                                                           | 0.0%                                                     |
| NMHED - P508                                                                                   | 5,000.0                          | 5,000.0                   | 26,000.0                   | 21,000.0                                                      | 80.8%                                                    |
| Dual Credit I&G Adjustment FY21                                                                | 1,913.7                          | -                         | -                          | (1,913.7)                                                     | 0.0%                                                     |
| Research I&G Adjustment FY21                                                                   | -                                |                           |                            | -                                                             | 0.0%                                                     |
| Other programs                                                                                 | 69,585.9                         | 68,545.7                  | 69,675.8                   | 89.9                                                          | 0.1%<br><b>3.0%</b>                                      |
| TOTAL GENERAL FUND                                                                             | 840,678.1                        | 839,507.1                 | 866,990.2                  | 26,312.1                                                      | 3.0%                                                     |
| HIGHER EDUCATION DEPARTMENT:                                                                   |                                  |                           |                            |                                                               |                                                          |
|                                                                                                | 15,520.2                         | 11 001 0                  | 12.890.2                   | (2,630.0)                                                     | -20.4%                                                   |
| Subtotal P505 - Policy Dev & Instit Financial Oversight  Subtotal P506 - Student Financial Aid | 15,520.2                         | 11,801.0<br>19,529.5      | 12,890.2                   | (2,630.0)                                                     | -20.4%<br>0.0%                                           |
| Subtotal P508 - Student Financial Aid Subtotal P508 - Opportunity Scholarship                  | 5,000.0                          | 5.000.0                   | 26,000.0                   | 21,000.0                                                      |                                                          |
|                                                                                                | 5,000.0<br><b>40,049.7</b>       | 36,330.5                  | 58,419.7                   |                                                               | 80.8%                                                    |
| Total NMHED                                                                                    | 40,049.7                         | 36,330.5                  | 58,419.7                   | 18,370.0                                                      | 31.4%                                                    |
| WWW.EDOUTY OF MENUNCA                                                                          |                                  |                           |                            |                                                               |                                                          |
| UNIVERSITY OF NEW MEXICO                                                                       |                                  | 40= -00 :                 | 400 max =                  | 10.010.01                                                     |                                                          |
| Main Campus - Instruction and General                                                          | 191,410.3                        | 187,582.1                 | 188,791.9                  | (2,618.4)                                                     | -1.4%                                                    |
| CARES Act Institutional Funding Adjustment Athletics                                           | ( <b>5,236.9</b> )<br>3.776.9    | 3.625.8                   | 3.656.0                    | (120.9)                                                       | -3.3%                                                    |
| Educational Television                                                                         | 1,047.0                          | 1,005.1                   | 1,013.5                    | (33.5)                                                        | -3.3%                                                    |
| New FY20 - Judicial Education Center                                                           | 376.0                            | 361.0                     | 364.0                      | (12.0)                                                        | -3.3%                                                    |
| Gallup Branch - Instruction and General                                                        | 8,637.3                          | 8,470.2                   | 8,525.0                    | (112.3)                                                       | -1.3%                                                    |
| CARES Act Institutional Funding Adjustment                                                     | (236.3)                          |                           |                            |                                                               |                                                          |
| Dual-Credit Adjustment                                                                         | 5.8                              |                           | -                          | (5.8)                                                         | #DIV/0!                                                  |
| Los Alamos Branch - Instruction and General                                                    | 1,850.5                          | 1,837.5                   | 1,849.7                    | (0.8)                                                         | 0.0%                                                     |
| CARES Act Institutional Funding Adjustment                                                     | (50.6)                           |                           |                            | (04.5)                                                        | #DIV//01                                                 |
| Dual-Credit Adjustment  Valencia Branch - Instruction and General                              | 24.5<br><b>5,604.9</b>           | 5,596.8                   | 5,634.4                    | (24.5)<br><b>29.5</b>                                         | #DIV/0!<br><b>0.5%</b>                                   |
| CARES Act Institutional Funding Adjustment                                                     | (153.3)                          | 3,330.0                   | 3,034.4                    | 29.5                                                          | 0.3%                                                     |
| Dual-Credit Adjustment                                                                         | 106.1                            |                           | =                          | (106.1)                                                       | #DIV/0!                                                  |
| Taos Branch - Instruction and General                                                          | 3,683.5                          | 3,693.5                   | 3,718.5                    | 35.0                                                          | 0.9%                                                     |
| CARES Act Institutional Funding Adjustment                                                     | (100.8)                          |                           |                            |                                                               |                                                          |
|                                                                                                | -                                |                           | -                          |                                                               |                                                          |