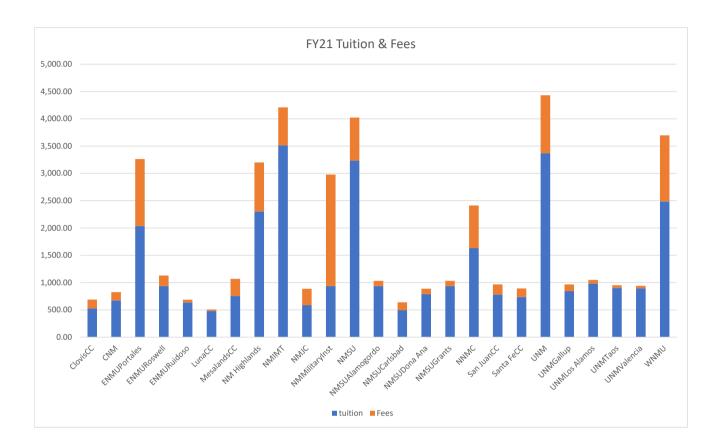

Christy Lee Pope Butler

| Institution / Program (detail listed primarily in HB2 order, numbers in thousands)             | FY21 OPBUD<br>FINAL<br>840,678.1 | FY22 HED Rec<br>839,507.1 | FY22 Exec Rec<br>866,990.2 | \$ Change from<br>FY22 Exec Rec<br>and FY21 OpBud<br>25,312.1 | % Change from<br>FY22 Exec Rec<br>and FY21 OpBud<br>3.0% |
|------------------------------------------------------------------------------------------------|----------------------------------|---------------------------|----------------------------|---------------------------------------------------------------|----------------------------------------------------------|
| SUMMARY BY INSTITUTION (DFA Code)                                                              |                                  |                           |                            |                                                               |                                                          |
| University of New Mexico (952)                                                                 | 218,156.7                        | 219,205.5                 | 220,644.8                  | 2,488.1                                                       | 1.1%                                                     |
| UNM Health Sciences Center (952)                                                               | 98,347.0                         | 97,594.3                  | 98,547.5                   | 200.5                                                         | 0.2%                                                     |
| New Mexico State University (954)  New Mexico Highlands University (956)                       | 202,935.2<br>31,558.6            | 202,330.8<br>31,405.5     | 204,011.6<br>31,716.4      | 1,076.4<br>157.8                                              | 0.5%<br>0.5%                                             |
| Western New Mexico University (958)                                                            | 21,739.3                         | 21,734.6                  | 21,873.2                   | 133.9                                                         | 0.6%                                                     |
| Eastern New Mexico University (960)                                                            | 47,325.6                         | 47,227.9                  | 47,642.4                   | 316.8                                                         | 0.7%                                                     |
| New Mexico Institute of Mining & Technology (962)                                              | 37,833.5                         | 38,361.5                  | 38,808.3                   | 974.8                                                         | 2.5%                                                     |
| Northern New Mexico College (964)                                                              | 11,013.4                         | 11,113.9                  | 11,150.8                   | 137.4                                                         | 1.2%                                                     |
| Santa Fe Community College (966)                                                               | 14,526.8                         | 14,543.6                  | 14,582.9                   | 56.1                                                          | 0.4%                                                     |
| Central New Mexico Community College (968)                                                     | 56,558.8                         | 58,475.8                  | 58,110.3                   | 1,551.5                                                       | 2.7%                                                     |
| Luna Community College (970) Mesalands Community College (972)                                 | 7,884.5<br>4,356.3               | 7,833.6<br>4,328.0        | 7,912.5<br>4,379.3         | 28.0<br>23.0                                                  | 0.4%<br>0.5%                                             |
| New Mexico Junior College (974)                                                                | 6,282.7                          | 6,504.5                   | 6,438.0                    | 155.3                                                         | 2.4%                                                     |
| San Juan College (976)                                                                         | 23,848.3                         | 24,256.1                  | 24,285.8                   | 437.5                                                         | 1.8%                                                     |
| Clovis Community College (977)                                                                 | 9,672.4                          | 9,755.0                   | 9,807.7                    | 135.3                                                         | 1.4%                                                     |
| Subtotal - Universities and Community Colleges                                                 | 792,039.0                        | 794,670.6                 | 799,911.5                  | 7,872.5                                                       | 1.0%                                                     |
| New Mexico Military Institute (978)                                                            | 2,907.2                          | 2,950.8                   | 2,976.8                    | 69.6                                                          | 2.3%                                                     |
| New Mexico School for the Deaf (980)                                                           | 4,208.1                          | 4,119.5                   | 4,208.1                    | (0.0)                                                         | 0.0%                                                     |
| NM School for the Blind & Visually Impaired (979)                                              | 1,474.1                          | 1,435.7                   | 1,474.1                    | (0.0)                                                         | 0.0%                                                     |
| Subtotal - Special Schools                                                                     | 8,589.4                          | 8,506.0                   | 8,659.0                    | 69.6                                                          | 0.8%                                                     |
| Subtotal - University, Community Colleges, Special Schools                                     | 800,628.4                        | 803,176.6                 | 808,570.5                  | 7,942.1                                                       | 1.0%                                                     |
| New Mexico Higher Education Department (950)                                                   | 40,049.7                         | 36,330.5                  | 58,419.7                   | 18,370.0                                                      | 31.4%                                                    |
| TOTAL GENERAL FUND                                                                             | 840,678.1                        | 839,507.1                 | 866,990.2                  | 26,312.1                                                      | 3.0%                                                     |
| SUMMARY BY MAJOR FUNCTION                                                                      | 440.044.0                        | 440.044.0                 | 440.050.0                  | 5,000,0                                                       | 4.40/                                                    |
| University I&G Community College I&G                                                           | 410,914.6<br>183,065.8           | 413,914.2<br>188,345.1    | 416,852.6<br>188,369.9     | 5,938.0<br>5,304.1                                            | 1.4%<br>2.8%                                             |
| UNM/HSC I&G                                                                                    | 59,417.5                         | 59,409.7                  | 60,019.9                   | 5,304.1                                                       | 1.0%                                                     |
| Special Schools                                                                                | 8,257.4                          | 8,187.3                   | 8,327.0                    | 69.6                                                          | 0.8%                                                     |
| Nursing Programs                                                                               | 9,726.0                          | 9,337.2                   | 9,415.1                    | (310.9)                                                       | -3.3%                                                    |
| Dental Programs                                                                                | 452.1                            | 434.0                     | 437.6                      | (14.5)                                                        | -3.3%                                                    |
| Education programs - early childhood and teacher education                                     | 2,211.4                          | 2,122.9                   | 2,140.9                    | (70.5)                                                        | -3.3%                                                    |
| Athletics                                                                                      | 16,196.7                         | 15,548.8                  | 15,688.9                   | (507.8)                                                       | -3.2%                                                    |
| Behavioral Health Related Programs                                                             | 9,825.9                          | 9,432.8                   | 9,511.3                    | (314.6)                                                       | -3.3%                                                    |
| Other Health Related Programs  Veterans Programs                                               | 25,546.0<br>401.9                | 24,524.1<br>385.8         | 24,728.5<br>389.1          | (817.5)<br>(12.8)                                             | -3.3%<br>-3.3%                                           |
| Educational Television                                                                         | 3,113.5                          | 2,989.0                   | 3,013.9                    | (99.6)                                                        | -3.3%                                                    |
| NMHED - P505                                                                                   | 15,520.2                         | 11,801.0                  | 12,890.2                   | (2,630.0)                                                     | -20.4%                                                   |
| NMHED - P506                                                                                   | 19,529.5                         | 19,529.5                  | 19,529.5                   | 0.0                                                           | 0.0%                                                     |
| NMHED - P508                                                                                   | 5,000.0                          | 5,000.0                   | 26,000.0                   | 21,000.0                                                      | 80.8%                                                    |
| Dual Credit I&G Adjustment FY21                                                                | 1,913.7                          | -                         | -                          | (1,913.7)                                                     | 0.0%                                                     |
| Research I&G Adjustment FY21                                                                   | -                                |                           |                            | -                                                             | 0.0%                                                     |
| Other programs                                                                                 | 69,585.9                         | 68,545.7                  | 69,675.8                   | 89.9                                                          | 0.1%<br><b>3.0%</b>                                      |
| TOTAL GENERAL FUND                                                                             | 840,678.1                        | 839,507.1                 | 866,990.2                  | 26,312.1                                                      | 3.0%                                                     |
| HIGHER EDUCATION DEPARTMENT:                                                                   |                                  |                           |                            |                                                               |                                                          |
|                                                                                                | 15,520.2                         | 11 001 0                  | 12.890.2                   | (2,630.0)                                                     | -20.4%                                                   |
| Subtotal P505 - Policy Dev & Instit Financial Oversight  Subtotal P506 - Student Financial Aid | 15,520.2                         | 11,801.0<br>19,529.5      | 12,890.2                   | (2,630.0)                                                     | -20.4%<br>0.0%                                           |
| Subtotal P508 - Student Financial Aid Subtotal P508 - Opportunity Scholarship                  | 5,000.0                          | 5.000.0                   | 26,000.0                   | 21,000.0                                                      |                                                          |
|                                                                                                | 5,000.0<br><b>40,049.7</b>       | 36,330.5                  | 58,419.7                   |                                                               | 80.8%                                                    |
| Total NMHED                                                                                    | 40,049.7                         | 36,330.5                  | 58,419.7                   | 18,370.0                                                      | 31.4%                                                    |
| WWW.EDOUTY OF MENUNCA                                                                          |                                  |                           |                            |                                                               |                                                          |
| UNIVERSITY OF NEW MEXICO                                                                       |                                  | 40= -00 :                 | 400 max =                  | 10.010.01                                                     |                                                          |
| Main Campus - Instruction and General                                                          | 191,410.3                        | 187,582.1                 | 188,791.9                  | (2,618.4)                                                     | -1.4%                                                    |
| CARES Act Institutional Funding Adjustment Athletics                                           | ( <b>5,236.9</b> )<br>3.776.9    | 3.625.8                   | 3.656.0                    | (120.9)                                                       | -3.3%                                                    |
| Educational Television                                                                         | 1,047.0                          | 1,005.1                   | 1,013.5                    | (33.5)                                                        | -3.3%                                                    |
| New FY20 - Judicial Education Center                                                           | 376.0                            | 361.0                     | 364.0                      | (12.0)                                                        | -3.3%                                                    |
| Gallup Branch - Instruction and General                                                        | 8,637.3                          | 8,470.2                   | 8,525.0                    | (112.3)                                                       | -1.3%                                                    |
| CARES Act Institutional Funding Adjustment                                                     | (236.3)                          |                           |                            |                                                               |                                                          |
| Dual-Credit Adjustment                                                                         | 5.8                              |                           | -                          | (5.8)                                                         | #DIV/0!                                                  |
| Los Alamos Branch - Instruction and General                                                    | 1,850.5                          | 1,837.5                   | 1,849.7                    | (0.8)                                                         | 0.0%                                                     |
| CARES Act Institutional Funding Adjustment                                                     | (50.6)                           |                           |                            | (04.5)                                                        | #DIV//01                                                 |
| Dual-Credit Adjustment  Valencia Branch - Instruction and General                              | 24.5<br><b>5,604.9</b>           | 5,596.8                   | 5,634.4                    | (24.5)<br><b>29.5</b>                                         | #DIV/0!<br><b>0.5%</b>                                   |
| CARES Act Institutional Funding Adjustment                                                     | (153.3)                          | 3,330.0                   | 3,034.4                    | 29.5                                                          | 0.3%                                                     |
| Dual-Credit Adjustment                                                                         | 106.1                            |                           | =                          | (106.1)                                                       | #DIV/0!                                                  |
| Taos Branch - Instruction and General                                                          | 3,683.5                          | 3,693.5                   | 3,718.5                    | 35.0                                                          | 0.9%                                                     |
| CARES Act Institutional Funding Adjustment                                                     | (100.8)                          |                           |                            |                                                               |                                                          |
|                                                                                                | -                                |                           | -                          |                                                               |                                                          |