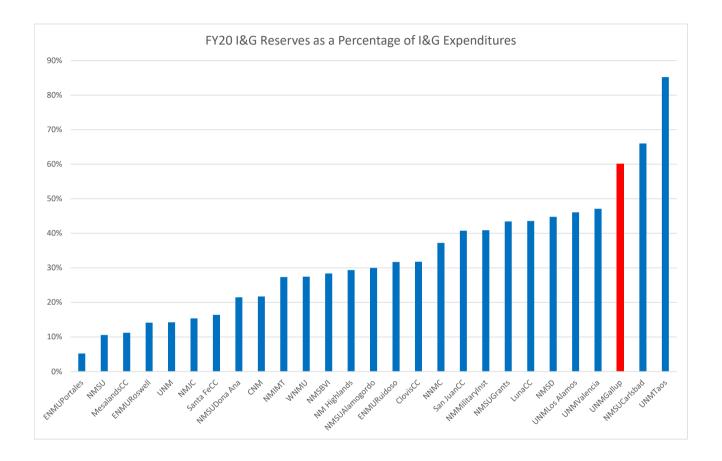

Christy Lee Pope Butler

| Institution / Program (detail listed primarily in HB2 order, numbers in thousands)             | FY21 OPBUD<br>FINAL<br>840,678.1 | FY22 HED Rec<br>839,507.1 | FY22 Exec Rec<br>866,990.2 | \$ Change from<br>FY22 Exec Rec<br>and FY21 OpBud<br>25,312.1 | % Change from<br>FY22 Exec Rec<br>and FY21 OpBud<br>3.0% |
|------------------------------------------------------------------------------------------------|----------------------------------|---------------------------|----------------------------|---------------------------------------------------------------|----------------------------------------------------------|
| SUMMARY BY INSTITUTION (DFA Code)                                                              |                                  |                           |                            |                                                               |                                                          |
| University of New Mexico (952)                                                                 | 218,156.7                        | 219,205.5                 | 220,644.8                  | 2,488.1                                                       | 1.1%                                                     |
| UNM Health Sciences Center (952)                                                               | 98,347.0                         | 97,594.3                  | 98,547.5                   | 200.5                                                         | 0.2%                                                     |
| New Mexico State University (954)  New Mexico Highlands University (956)                       | 202,935.2<br>31,558.6            | 202,330.8<br>31,405.5     | 204,011.6<br>31,716.4      | 1,076.4<br>157.8                                              | 0.5%<br>0.5%                                             |
| Western New Mexico University (958)                                                            | 21,739.3                         | 21,734.6                  | 21,873.2                   | 133.9                                                         | 0.6%                                                     |
| Eastern New Mexico University (960)                                                            | 47,325.6                         | 47,227.9                  | 47,642.4                   | 316.8                                                         | 0.7%                                                     |
| New Mexico Institute of Mining & Technology (962)                                              | 37,833.5                         | 38,361.5                  | 38,808.3                   | 974.8                                                         | 2.5%                                                     |
| Northern New Mexico College (964)                                                              | 11,013.4                         | 11,113.9                  | 11,150.8                   | 137.4                                                         | 1.2%                                                     |
| Santa Fe Community College (966)                                                               | 14,526.8                         | 14,543.6                  | 14,582.9                   | 56.1                                                          | 0.4%                                                     |
| Central New Mexico Community College (968)                                                     | 56,558.8                         | 58,475.8                  | 58,110.3                   | 1,551.5                                                       | 2.7%                                                     |
| Luna Community College (970) Mesalands Community College (972)                                 | 7,884.5<br>4,356.3               | 7,833.6<br>4,328.0        | 7,912.5<br>4,379.3         | 28.0<br>23.0                                                  | 0.4%<br>0.5%                                             |
| New Mexico Junior College (974)                                                                | 6,282.7                          | 6,504.5                   | 6,438.0                    | 155.3                                                         | 2.4%                                                     |
| San Juan College (976)                                                                         | 23,848.3                         | 24,256.1                  | 24,285.8                   | 437.5                                                         | 1.8%                                                     |
| Clovis Community College (977)                                                                 | 9,672.4                          | 9,755.0                   | 9,807.7                    | 135.3                                                         | 1.4%                                                     |
| Subtotal - Universities and Community Colleges                                                 | 792,039.0                        | 794,670.6                 | 799,911.5                  | 7,872.5                                                       | 1.0%                                                     |
| New Mexico Military Institute (978)                                                            | 2,907.2                          | 2,950.8                   | 2,976.8                    | 69.6                                                          | 2.3%                                                     |
| New Mexico School for the Deaf (980)                                                           | 4,208.1                          | 4,119.5                   | 4,208.1                    | (0.0)                                                         | 0.0%                                                     |
| NM School for the Blind & Visually Impaired (979)                                              | 1,474.1                          | 1,435.7                   | 1,474.1                    | (0.0)                                                         | 0.0%                                                     |
| Subtotal - Special Schools                                                                     | 8,589.4                          | 8,506.0                   | 8,659.0                    | 69.6                                                          | 0.8%                                                     |
| Subtotal - University, Community Colleges, Special Schools                                     | 800,628.4                        | 803,176.6                 | 808,570.5                  | 7,942.1                                                       | 1.0%                                                     |
| New Mexico Higher Education Department (950)                                                   | 40,049.7                         | 36,330.5                  | 58,419.7                   | 18,370.0                                                      | 31.4%                                                    |
| TOTAL GENERAL FUND                                                                             | 840,678.1                        | 839,507.1                 | 866,990.2                  | 26,312.1                                                      | 3.0%                                                     |
| SUMMARY BY MAJOR FUNCTION                                                                      | 440.044.0                        | 440.044.0                 | 440.050.0                  | 5,000,0                                                       | 4.40/                                                    |
| University I&G Community College I&G                                                           | 410,914.6<br>183,065.8           | 413,914.2<br>188,345.1    | 416,852.6<br>188,369.9     | 5,938.0<br>5,304.1                                            | 1.4%<br>2.8%                                             |
| UNM/HSC I&G                                                                                    | 59,417.5                         | 59,409.7                  | 60,019.9                   | 5,304.1                                                       | 1.0%                                                     |
| Special Schools                                                                                | 8,257.4                          | 8,187.3                   | 8,327.0                    | 69.6                                                          | 0.8%                                                     |
| Nursing Programs                                                                               | 9,726.0                          | 9,337.2                   | 9,415.1                    | (310.9)                                                       | -3.3%                                                    |
| Dental Programs                                                                                | 452.1                            | 434.0                     | 437.6                      | (14.5)                                                        | -3.3%                                                    |
| Education programs - early childhood and teacher education                                     | 2,211.4                          | 2,122.9                   | 2,140.9                    | (70.5)                                                        | -3.3%                                                    |
| Athletics                                                                                      | 16,196.7                         | 15,548.8                  | 15,688.9                   | (507.8)                                                       | -3.2%                                                    |
| Behavioral Health Related Programs                                                             | 9,825.9                          | 9,432.8                   | 9,511.3                    | (314.6)                                                       | -3.3%                                                    |
| Other Health Related Programs  Veterans Programs                                               | 25,546.0<br>401.9                | 24,524.1<br>385.8         | 24,728.5<br>389.1          | (817.5)<br>(12.8)                                             | -3.3%<br>-3.3%                                           |
| Educational Television                                                                         | 3,113.5                          | 2,989.0                   | 3,013.9                    | (99.6)                                                        | -3.3%                                                    |
| NMHED - P505                                                                                   | 15,520.2                         | 11,801.0                  | 12,890.2                   | (2,630.0)                                                     | -20.4%                                                   |
| NMHED - P506                                                                                   | 19,529.5                         | 19,529.5                  | 19,529.5                   | 0.0                                                           | 0.0%                                                     |
| NMHED - P508                                                                                   | 5,000.0                          | 5,000.0                   | 26,000.0                   | 21,000.0                                                      | 80.8%                                                    |
| Dual Credit I&G Adjustment FY21                                                                | 1,913.7                          | -                         | -                          | (1,913.7)                                                     | 0.0%                                                     |
| Research I&G Adjustment FY21                                                                   | -                                |                           |                            | -                                                             | 0.0%                                                     |
| Other programs                                                                                 | 69,585.9                         | 68,545.7                  | 69,675.8                   | 89.9                                                          | 0.1%<br><b>3.0%</b>                                      |
| TOTAL GENERAL FUND                                                                             | 840,678.1                        | 839,507.1                 | 866,990.2                  | 26,312.1                                                      | 3.0%                                                     |
| HIGHER EDUCATION DEPARTMENT:                                                                   |                                  |                           |                            |                                                               |                                                          |
|                                                                                                | 15,520.2                         | 11 001 0                  | 12.890.2                   | (2,630.0)                                                     | -20.4%                                                   |
| Subtotal P505 - Policy Dev & Instit Financial Oversight  Subtotal P506 - Student Financial Aid | 15,520.2                         | 11,801.0<br>19,529.5      | 12,890.2                   | (2,630.0)                                                     | -20.4%<br>0.0%                                           |
| Subtotal P508 - Student Financial Aid Subtotal P508 - Opportunity Scholarship                  | 5,000.0                          | 5.000.0                   | 26,000.0                   | 21,000.0                                                      |                                                          |
|                                                                                                | 5,000.0<br><b>40,049.7</b>       | 36,330.5                  | 58,419.7                   |                                                               | 80.8%                                                    |
| Total NMHED                                                                                    | 40,049.7                         | 36,330.5                  | 58,419.7                   | 18,370.0                                                      | 31.4%                                                    |
| WWW.EDOUTY OF MENUNCA                                                                          |                                  |                           |                            |                                                               |                                                          |
| UNIVERSITY OF NEW MEXICO                                                                       |                                  | 40= -00 :                 | 400 max =                  | 10.010.01                                                     |                                                          |
| Main Campus - Instruction and General                                                          | 191,410.3                        | 187,582.1                 | 188,791.9                  | (2,618.4)                                                     | -1.4%                                                    |
| CARES Act Institutional Funding Adjustment Athletics                                           | ( <b>5,236.9</b> )<br>3.776.9    | 3.625.8                   | 3.656.0                    | (120.9)                                                       | -3.3%                                                    |
| Educational Television                                                                         | 1,047.0                          | 1,005.1                   | 1,013.5                    | (33.5)                                                        | -3.3%                                                    |
| New FY20 - Judicial Education Center                                                           | 376.0                            | 361.0                     | 364.0                      | (12.0)                                                        | -3.3%                                                    |
| Gallup Branch - Instruction and General                                                        | 8,637.3                          | 8,470.2                   | 8,525.0                    | (112.3)                                                       | -1.3%                                                    |
| CARES Act Institutional Funding Adjustment                                                     | (236.3)                          |                           |                            |                                                               |                                                          |
| Dual-Credit Adjustment                                                                         | 5.8                              |                           | -                          | (5.8)                                                         | #DIV/0!                                                  |
| Los Alamos Branch - Instruction and General                                                    | 1,850.5                          | 1,837.5                   | 1,849.7                    | (0.8)                                                         | 0.0%                                                     |
| CARES Act Institutional Funding Adjustment                                                     | (50.6)                           |                           |                            | (04.5)                                                        | #DIV//01                                                 |
| Dual-Credit Adjustment  Valencia Branch - Instruction and General                              | 24.5<br><b>5,604.9</b>           | 5,596.8                   | 5,634.4                    | (24.5)<br><b>29.5</b>                                         | #DIV/0!<br><b>0.5%</b>                                   |
| CARES Act Institutional Funding Adjustment                                                     | (153.3)                          | 3,330.0                   | 3,034.4                    | 29.5                                                          | 0.3%                                                     |
| Dual-Credit Adjustment                                                                         | 106.1                            |                           | =                          | (106.1)                                                       | #DIV/0!                                                  |
| Taos Branch - Instruction and General                                                          | 3,683.5                          | 3,693.5                   | 3,718.5                    | 35.0                                                          | 0.9%                                                     |
| CARES Act Institutional Funding Adjustment                                                     | (100.8)                          |                           |                            |                                                               |                                                          |
|                                                                                                | -                                |                           | -                          |                                                               |                                                          |