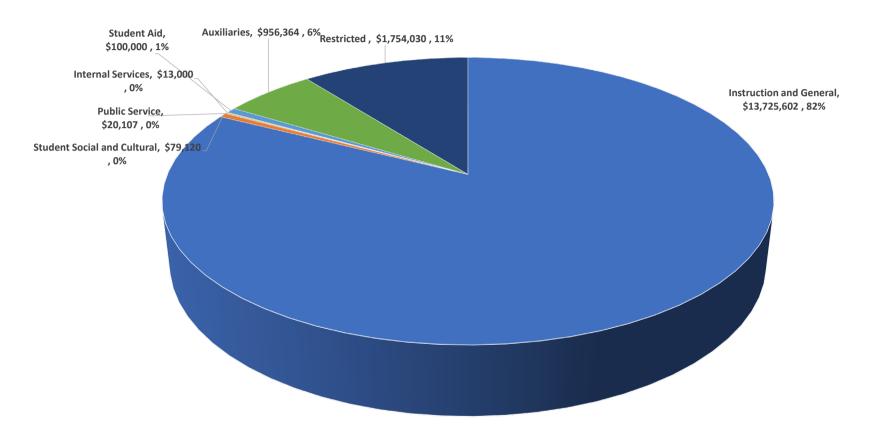

Christy Lee Pope Butler

| Institution / Program (detail listed primarily in HB2 order, numbers in thousands)             | FY21 OPBUD<br>FINAL<br>840,678.1 | FY22 HED Rec<br>839,507.1 | FY22 Exec Rec<br>866,990.2 | \$ Change from<br>FY22 Exec Rec<br>and FY21 OpBud<br>25,312.1 | % Change from<br>FY22 Exec Rec<br>and FY21 OpBud<br>3.0% |
|------------------------------------------------------------------------------------------------|----------------------------------|---------------------------|----------------------------|---------------------------------------------------------------|----------------------------------------------------------|
| SUMMARY BY INSTITUTION (DFA Code)                                                              |                                  |                           |                            |                                                               |                                                          |
| University of New Mexico (952)                                                                 | 218,156.7                        | 219,205.5                 | 220,644.8                  | 2,488.1                                                       | 1.1%                                                     |
| UNM Health Sciences Center (952)                                                               | 98,347.0                         | 97,594.3                  | 98,547.5                   | 200.5                                                         | 0.2%                                                     |
| New Mexico State University (954)  New Mexico Highlands University (956)                       | 202,935.2<br>31,558.6            | 202,330.8<br>31,405.5     | 204,011.6<br>31,716.4      | 1,076.4<br>157.8                                              | 0.5%<br>0.5%                                             |
| Western New Mexico University (958)                                                            | 21,739.3                         | 21,734.6                  | 21,873.2                   | 133.9                                                         | 0.6%                                                     |
| Eastern New Mexico University (960)                                                            | 47,325.6                         | 47,227.9                  | 47,642.4                   | 316.8                                                         | 0.7%                                                     |
| New Mexico Institute of Mining & Technology (962)                                              | 37,833.5                         | 38,361.5                  | 38,808.3                   | 974.8                                                         | 2.5%                                                     |
| Northern New Mexico College (964)                                                              | 11,013.4                         | 11,113.9                  | 11,150.8                   | 137.4                                                         | 1.2%                                                     |
| Santa Fe Community College (966)                                                               | 14,526.8                         | 14,543.6                  | 14,582.9                   | 56.1                                                          | 0.4%                                                     |
| Central New Mexico Community College (968)                                                     | 56,558.8                         | 58,475.8                  | 58,110.3                   | 1,551.5                                                       | 2.7%                                                     |
| Luna Community College (970) Mesalands Community College (972)                                 | 7,884.5<br>4,356.3               | 7,833.6<br>4,328.0        | 7,912.5<br>4,379.3         | 28.0<br>23.0                                                  | 0.4%<br>0.5%                                             |
| New Mexico Junior College (974)                                                                | 6,282.7                          | 6,504.5                   | 6,438.0                    | 155.3                                                         | 2.4%                                                     |
| San Juan College (976)                                                                         | 23,848.3                         | 24,256.1                  | 24,285.8                   | 437.5                                                         | 1.8%                                                     |
| Clovis Community College (977)                                                                 | 9,672.4                          | 9,755.0                   | 9,807.7                    | 135.3                                                         | 1.4%                                                     |
| Subtotal - Universities and Community Colleges                                                 | 792,039.0                        | 794,670.6                 | 799,911.5                  | 7,872.5                                                       | 1.0%                                                     |
| New Mexico Military Institute (978)                                                            | 2,907.2                          | 2,950.8                   | 2,976.8                    | 69.6                                                          | 2.3%                                                     |
| New Mexico School for the Deaf (980)                                                           | 4,208.1                          | 4,119.5                   | 4,208.1                    | (0.0)                                                         | 0.0%                                                     |
| NM School for the Blind & Visually Impaired (979)                                              | 1,474.1                          | 1,435.7                   | 1,474.1                    | (0.0)                                                         | 0.0%                                                     |
| Subtotal - Special Schools                                                                     | 8,589.4                          | 8,506.0                   | 8,659.0                    | 69.6                                                          | 0.8%                                                     |
| Subtotal - University, Community Colleges, Special Schools                                     | 800,628.4                        | 803,176.6                 | 808,570.5                  | 7,942.1                                                       | 1.0%                                                     |
| New Mexico Higher Education Department (950)                                                   | 40,049.7                         | 36,330.5                  | 58,419.7                   | 18,370.0                                                      | 31.4%                                                    |
| TOTAL GENERAL FUND                                                                             | 840,678.1                        | 839,507.1                 | 866,990.2                  | 26,312.1                                                      | 3.0%                                                     |
| SUMMARY BY MAJOR FUNCTION                                                                      | 440.044.0                        | 440.044.0                 | 440.050.0                  | 5,000,0                                                       | 4.40/                                                    |
| University I&G Community College I&G                                                           | 410,914.6<br>183,065.8           | 413,914.2<br>188,345.1    | 416,852.6<br>188,369.9     | 5,938.0<br>5,304.1                                            | 1.4%<br>2.8%                                             |
| UNM/HSC I&G                                                                                    | 59,417.5                         | 59,409.7                  | 60,019.9                   | 5,304.1                                                       | 1.0%                                                     |
| Special Schools                                                                                | 8,257.4                          | 8,187.3                   | 8,327.0                    | 69.6                                                          | 0.8%                                                     |
| Nursing Programs                                                                               | 9,726.0                          | 9,337.2                   | 9,415.1                    | (310.9)                                                       | -3.3%                                                    |
| Dental Programs                                                                                | 452.1                            | 434.0                     | 437.6                      | (14.5)                                                        | -3.3%                                                    |
| Education programs - early childhood and teacher education                                     | 2,211.4                          | 2,122.9                   | 2,140.9                    | (70.5)                                                        | -3.3%                                                    |
| Athletics                                                                                      | 16,196.7                         | 15,548.8                  | 15,688.9                   | (507.8)                                                       | -3.2%                                                    |
| Behavioral Health Related Programs                                                             | 9,825.9                          | 9,432.8                   | 9,511.3                    | (314.6)                                                       | -3.3%                                                    |
| Other Health Related Programs  Veterans Programs                                               | 25,546.0<br>401.9                | 24,524.1<br>385.8         | 24,728.5<br>389.1          | (817.5)<br>(12.8)                                             | -3.3%<br>-3.3%                                           |
| Educational Television                                                                         | 3,113.5                          | 2,989.0                   | 3,013.9                    | (99.6)                                                        | -3.3%                                                    |
| NMHED - P505                                                                                   | 15,520.2                         | 11,801.0                  | 12,890.2                   | (2,630.0)                                                     | -20.4%                                                   |
| NMHED - P506                                                                                   | 19,529.5                         | 19,529.5                  | 19,529.5                   | 0.0                                                           | 0.0%                                                     |
| NMHED - P508                                                                                   | 5,000.0                          | 5,000.0                   | 26,000.0                   | 21,000.0                                                      | 80.8%                                                    |
| Dual Credit I&G Adjustment FY21                                                                | 1,913.7                          | -                         | -                          | (1,913.7)                                                     | 0.0%                                                     |
| Research I&G Adjustment FY21                                                                   | -                                |                           |                            | -                                                             | 0.0%                                                     |
| Other programs                                                                                 | 69,585.9                         | 68,545.7                  | 69,675.8                   | 89.9                                                          | 0.1%<br><b>3.0%</b>                                      |
| TOTAL GENERAL FUND                                                                             | 840,678.1                        | 839,507.1                 | 866,990.2                  | 26,312.1                                                      | 3.0%                                                     |
| HIGHER EDUCATION DEPARTMENT:                                                                   |                                  |                           |                            |                                                               |                                                          |
|                                                                                                | 15,520.2                         | 11 001 0                  | 12.890.2                   | (2,630.0)                                                     | -20.4%                                                   |
| Subtotal P505 - Policy Dev & Instit Financial Oversight  Subtotal P506 - Student Financial Aid | 15,520.2                         | 11,801.0<br>19,529.5      | 12,890.2                   | (2,630.0)                                                     | -20.4%<br>0.0%                                           |
| Subtotal P508 - Student Financial Aid Subtotal P508 - Opportunity Scholarship                  | 5,000.0                          | 5.000.0                   | 26,000.0                   | 21,000.0                                                      |                                                          |
|                                                                                                | 5,000.0<br><b>40,049.7</b>       | 36,330.5                  | 58,419.7                   |                                                               | 80.8%                                                    |
| Total NMHED                                                                                    | 40,049.7                         | 36,330.5                  | 58,419.7                   | 18,370.0                                                      | 31.4%                                                    |
| WWW.EDOUTY OF MENUNCA                                                                          |                                  |                           |                            |                                                               |                                                          |
| UNIVERSITY OF NEW MEXICO                                                                       |                                  | 40= -00 :                 | 400 max =                  | 10.010.01                                                     |                                                          |
| Main Campus - Instruction and General                                                          | 191,410.3                        | 187,582.1                 | 188,791.9                  | (2,618.4)                                                     | -1.4%                                                    |
| CARES Act Institutional Funding Adjustment Athletics                                           | ( <b>5,236.9</b> )<br>3.776.9    | 3.625.8                   | 3.656.0                    | (120.9)                                                       | -3.3%                                                    |
| Educational Television                                                                         | 1,047.0                          | 1,005.1                   | 1,013.5                    | (33.5)                                                        | -3.3%                                                    |
| New FY20 - Judicial Education Center                                                           | 376.0                            | 361.0                     | 364.0                      | (12.0)                                                        | -3.3%                                                    |
| Gallup Branch - Instruction and General                                                        | 8,637.3                          | 8,470.2                   | 8,525.0                    | (112.3)                                                       | -1.3%                                                    |
| CARES Act Institutional Funding Adjustment                                                     | (236.3)                          |                           |                            |                                                               |                                                          |
| Dual-Credit Adjustment                                                                         | 5.8                              |                           | -                          | (5.8)                                                         | #DIV/0!                                                  |
| Los Alamos Branch - Instruction and General                                                    | 1,850.5                          | 1,837.5                   | 1,849.7                    | (0.8)                                                         | 0.0%                                                     |
| CARES Act Institutional Funding Adjustment                                                     | (50.6)                           |                           |                            | (04.5)                                                        | #DIV//01                                                 |
| Dual-Credit Adjustment  Valencia Branch - Instruction and General                              | 24.5<br><b>5,604.9</b>           | 5,596.8                   | 5,634.4                    | (24.5)<br><b>29.5</b>                                         | #DIV/0!<br><b>0.5%</b>                                   |
| CARES Act Institutional Funding Adjustment                                                     | (153.3)                          | 3,330.0                   | 3,034.4                    | 29.5                                                          | 0.3%                                                     |
| Dual-Credit Adjustment                                                                         | 106.1                            |                           | =                          | (106.1)                                                       | #DIV/0!                                                  |
| Taos Branch - Instruction and General                                                          | 3,683.5                          | 3,693.5                   | 3,718.5                    | 35.0                                                          | 0.9%                                                     |
| CARES Act Institutional Funding Adjustment                                                     | (100.8)                          |                           |                            |                                                               |                                                          |
|                                                                                                | -                                |                           | -                          |                                                               |                                                          |